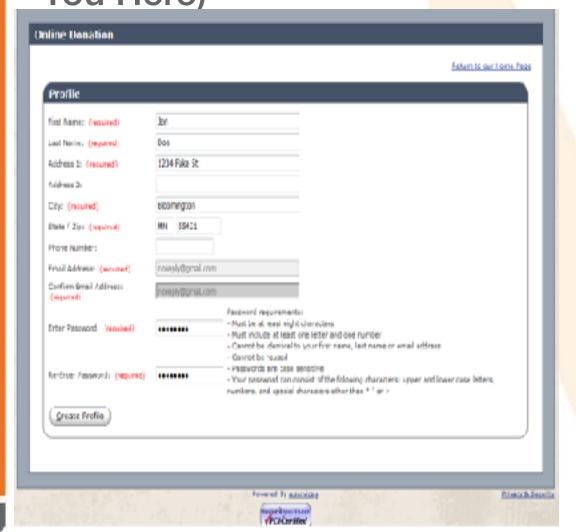

Profile (After Clicking Continue The Site will bring You Here)

- Put YourName
- HomeAddress
- Create a Password
- Click Create
   Profile