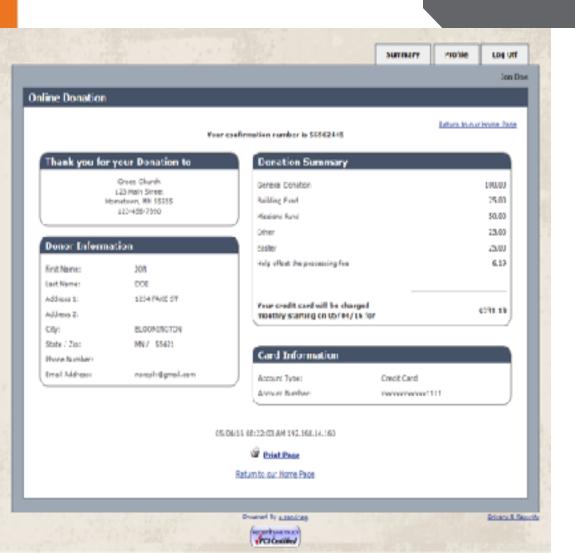

### **Confirmation Page**

#### This Is Your Copy Of Your Donation For your Records

From Here You Can See;

- Donor Information
- Donation Summary
- Card Information (But Only Last For of Card Number For Security)
- You Have The Option To Click Summary (History of Transactions and Current Transactions), Profile (If You Need To Edit You Profile Information, And Log Out.