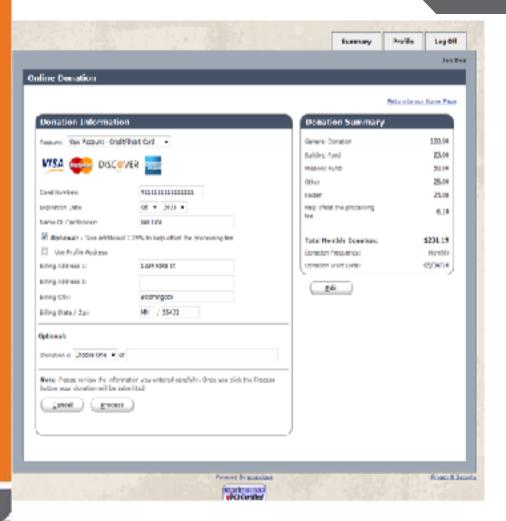

# Donation Information

### **Enter Your Billing Information**

- Choose From Credit/ Debit Card, Savings or Checking
- Enter Your Billing
   Information, Including Billing
   Address for Credit/ Debit card
- You Can Choose the Offset Fee, to Help With the Processing Fee
- You May Choose to Make Donation "In Honor Of" or "In Memory Of"
- Then Click Process