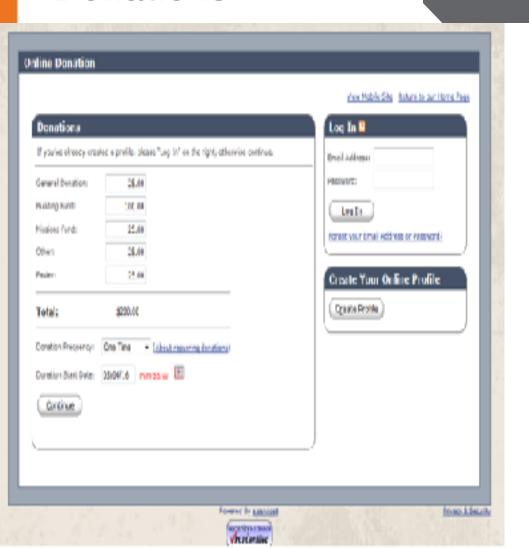

## One Time Donations

#### If You Don't Want To Set Up an Account

- Enter the Amount For Each Donation That You Choose
- Select Frequency (One Time, Weekly, Monthly, Semi Monthly, ETC)
- Choose The Date That You Want the Donation to Go Through
- Click Continue