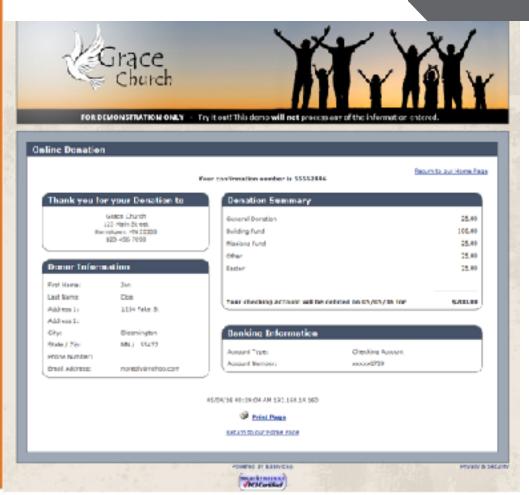

### **Confirmation Page**

**Your Copy Of The Donation For Your Records** 

#### From Here You Can See

- Donor Information
- Donation Summary
- Banking Information
   That You Used

© Vanco Payment Solutions, Confidential, 11