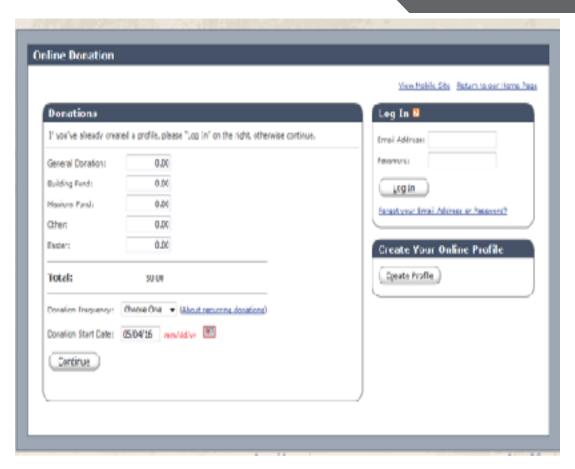

#### **Home Page of Online Giving**

#### **Online Donation**

- User can Log In (if they already have an account)
- Create an Account
- One Time Donation