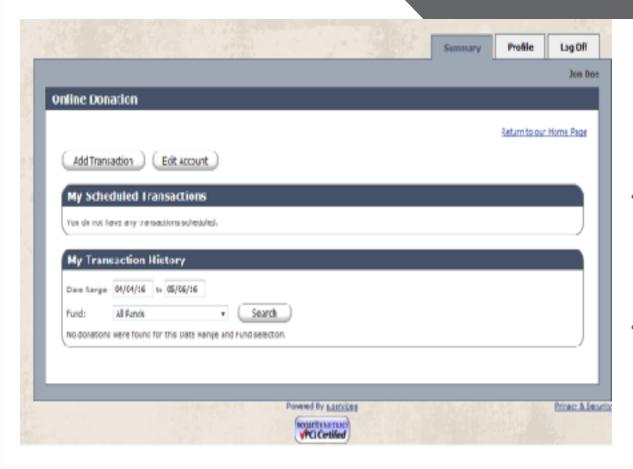

## Add Transaction or Edit Your Account

Here is Where You See Your Transaction History or Add a Transaction

First Time
Transaction?
Choose Add
Transaction