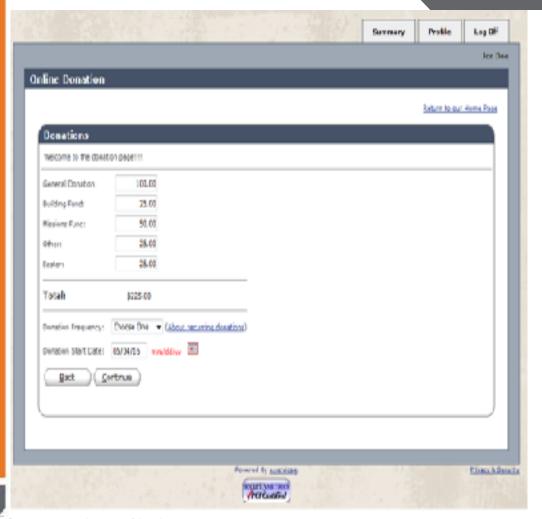

## Add Funds and Choose Donation Frequency

This is Where You Can Choose What Fund to Donate and Choose the Frequency

- Choose What Funds To Donate To
- Choose the
   Frequency (One
   Time, Weekly,
   Monthly, Semi
   Monthly, ETC)
- Choose the Donation Start